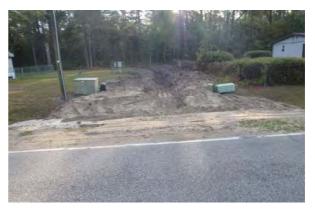

## Beaufort County Public Works Stormwater Infrastructure Project Summary

Project Summary: Colonial Heights - Phase III

Project #: 2011-047B

Completed: Feb-11

Before

During

After

Narrative Description of Project:

Project improved 1,992 L.F. of drainage system. Grubbed and cleared 1,992 L.F. of outfall ditch and workshelf for pipe installation.