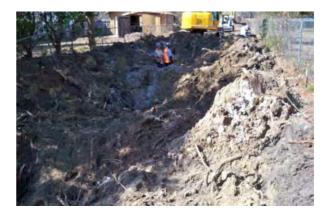

## Beaufort County Public Works Stormwater Infrastructure Project Summary

Project Summary: Colonial Heights - Phase III

Project #: 2011-047B

Completed: Feb-11

Before

During

After

Narrative Description of Project:

Project improved 1,992 L.F. of drainage system. Grubbed and cleared 1,992 L.F. of outfall ditch and workshelf for pipe installation.