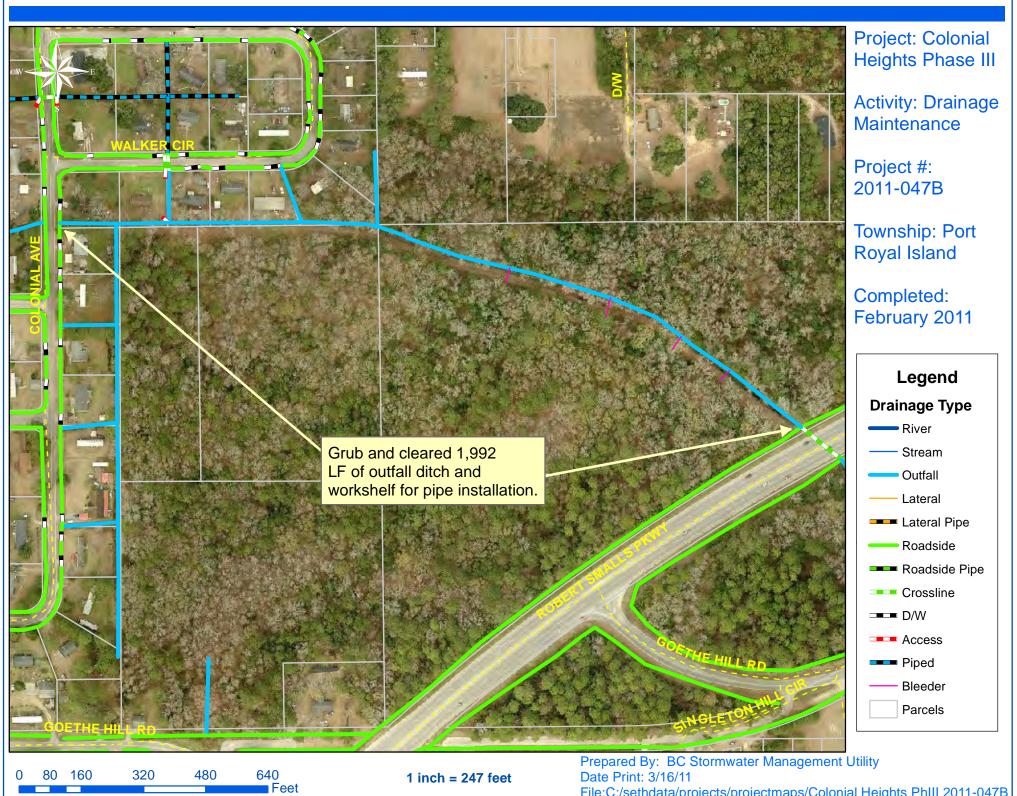

Project improved 1,992 L.F. of drainage system. Grubbed and cleared 1,992 L.F. of outfall ditch and workshelf for pipe installation.