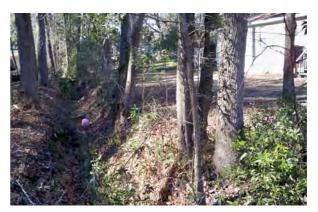

## Beaufort County Public Works Stormwater Infrastructure Project Summary

Project Summary: Colonial Heights - Phase III

Project #: 2011-047B

Completed: Feb-11

Before

During

After

Narrative Description of Project:

Project improved 1,992 L.F. of drainage system. Grubbed and cleared 1,992 L.F. of outfall ditch and workshelf for pipe installation.